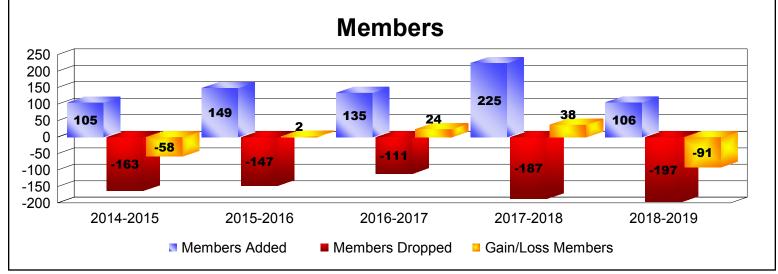

District 23 A

As of June 2019 Cumulative

| Year      | New<br>Clubs | Dropped<br>Clubs | Gain/<br>Loss<br>Clubs | New<br>Members | Charter<br>Members | Reinstate<br>Members | Transfer<br>Members | Total<br>Member<br>Added | Total<br>Members<br>Dropped | Gain/<br>Loss<br>Members |
|-----------|--------------|------------------|------------------------|----------------|--------------------|----------------------|---------------------|--------------------------|-----------------------------|--------------------------|
| 2014-2015 | 0            | -1               | -1                     | 91             | 1                  | 9                    | 4                   | 105                      | -163                        | -58                      |
| 2015-2016 | 1            | -1               | 0                      | 97             | 21                 | 3                    | 28                  | 149                      | -147                        | 2                        |
| 2016-2017 | 0            | 0                | 0                      | 124            | 1                  | 4                    | 6                   | 135                      | -111                        | 24                       |
| 2017-2018 | 4            | -1               | 3                      | 139            | 77                 | 5                    | 4                   | 225                      | -187                        | 38                       |
| 2018-2019 | 0            | -1               | -1                     | 94             | 1                  | 5                    | 6                   | 106                      | -197                        | -91                      |
| Average   | 1            | -1               | 0                      | 109            | 20                 | 5                    | 10                  | 144                      | -161                        | -17                      |