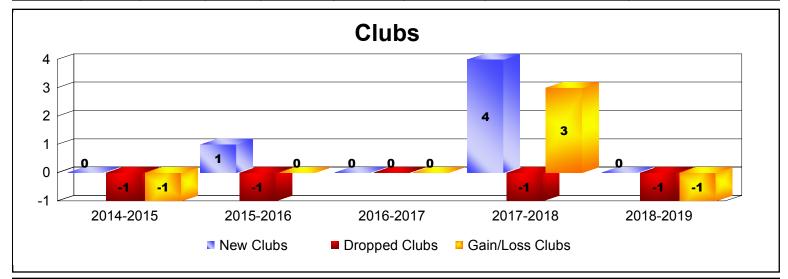

District 23 A

As of June 2019 Cumulative

| Year      | New<br>Clubs | Dropped<br>Clubs | Gain/<br>Loss<br>Clubs | New<br>Members | Charter<br>Members | Reinstate<br>Members | Transfer<br>Members | Total<br>Member<br>Added | Total<br>Members<br>Dropped | Gain/<br>Loss<br>Members |
|-----------|--------------|------------------|------------------------|----------------|--------------------|----------------------|---------------------|--------------------------|-----------------------------|--------------------------|
| 2014-2015 | 0            | -1               | -1                     | 91             | 1                  | 9                    | 4                   | 105                      | -163                        | -58                      |
| 2015-2016 | 1            | -1               | 0                      | 97             | 21                 | 3                    | 28                  | 149                      | -147                        | 2                        |
| 2016-2017 | 0            | 0                | 0                      | 124            | 1                  | 4                    | 6                   | 135                      | -111                        | 24                       |
| 2017-2018 | 4            | -1               | 3                      | 139            | 77                 | 5                    | 4                   | 225                      | -187                        | 38                       |
| 2018-2019 | 0            | -1               | -1                     | 94             | 1                  | 5                    | 6                   | 106                      | -197                        | -91                      |
| Average   | 1            | -1               | 0                      | 109            | 20                 | 5                    | 10                  | 144                      | -161                        | -17                      |